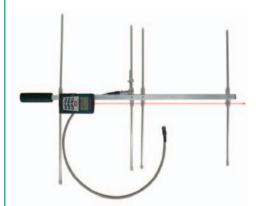

## Peil-Set 301K (DF Set)

Peil-Set 301K - DF Set with directivity for the detection of spurious radiation

Pict. 1: DF Set

Pict. 2: DF Set with option

DF Set (direction finder) Peilset 301K

This set is an accessory of the two instruments *SPM 22 KF* and *SPM 22 SD* to detecting and locating RF-leakages from cable television networks. The prerequisite for this is that with the code frequency generator *KFG 1* or *KFG 2* the necessary measurement signal (301 MHz, with ID) is fed into the system under test. With this measuring device can now be measured the field strength of the spurious RF-radiation outside with pin point accuracy. With the option digital laser distance finder can determined the measuring distance nearly a millimetre.

- 1 Yagi antenna with directivity, with foldable hand grip, (length 65 cm, gain 5.6 dB)
- 1 measuring cable
- 1 preamplifier VV 301

optional:

1 DLE 70 - digital laser distance meter