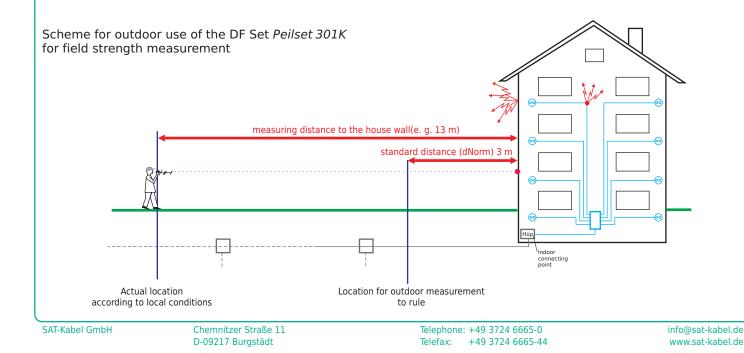

With the appropriate conversion of the measured field strength to distance measurement (correction value), the legal requirements are also met, for example, in denial of entrance to a property.

The DF Set Peilset 301K contains: