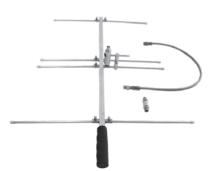

## Peil-Set 301K (DF Set)

Peil-Set 301K - DF Set with directivity for the detection of spurious radiation

Pict. 1: DF Set

Pict. 2: DF Set with option

DF Set (direction finder) Peilset 301K

This set is an accessory of the two instruments *SPM 22 KF* and *SPM 22 SD* to detecting and locating RF-leakages from cable television networks. The prerequisite for this is that with the code frequency generator *KFG 1* or *KFG 2* the necessary measurement signal (301 MHz, with ID) is fed into the system under test. With this measuring device can now be measured the field strength of the spurious RF-radiation outside with pin point accuracy. With the option digital laser distance finder can determined the measuring distance nearly a millimetre.

- 1 Yagi antenna with directivity, with foldable hand grip, (length 65 cm, gain 5.6 dB)
- 1 measuring cable
- 1 preamplifier VV 301

optional:

1 DLE 70 - digital laser distance meter